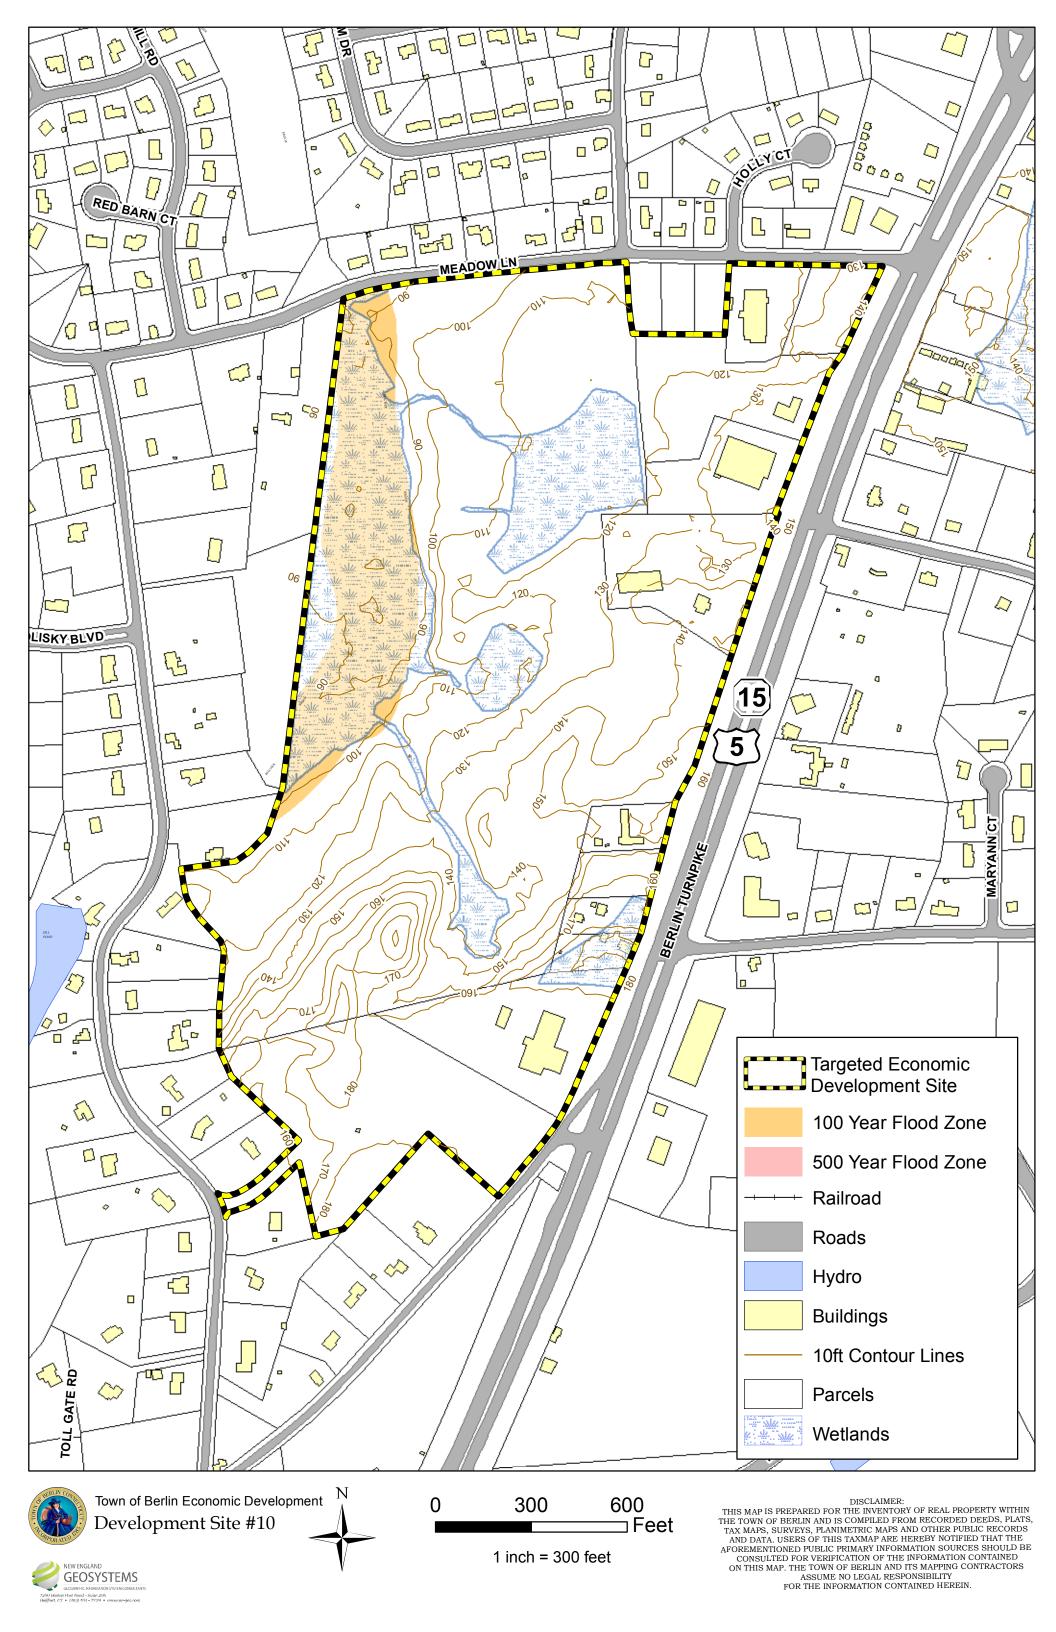

Town of Berlin Economic Development Development Site #1 Ν

DISCLAIMER: THIS MAP IS PREPARED FOR THE INVENTORY OF REAL PROPERTY WITHIN THE TOWN OF BERLIN AND IS COMPLED FROM RECORDED DEEDS, PLATS, TAX MAPS, SURVEYS, PLANIMETRIC MAPS AND OTHER PUBLIC RECORDS AND DATA. USERS OF THIS TAXMAP ARE HEREBY NOTIFIED THAT THE AFOREMENTIONED PUBLIC PRIMARY INFORMATION SOURCES SHOULD BE CONSULTED FOR VERIFICATION OF THE INFORMATION CONTAINED ON THIS MAP. THE TOWN OF BERLIN AND ITS MAPPING CONTRACTORS ASSUME NO LEGAL RESPONSIBILITY FOR THE INFORMATION CONTAINED HEREIN.

DISCLAIMER: THIS MAP IS PREPARED FOR THE INVENTORY OF REAL PROPERTY WITHIN THE TOWN OF BERLIN AND IS COMPLED FROM RECORDED DEEDS, PLATS, TAX MAPS, SURVEYS, PLANIMETRIC MAPS AND OTHER PUBLIC RECORDS AND DATA. USERS OF THIS TAXMAP ARE HEREBY NOTIFIED THAT THE AFOREMENTIONED PUBLIC PRIMARY INFORMATION SOURCES SHOULD BE CONSULTED FOR VERIFICATION OF THE INFORMATION CONTAINED ON THIS MAP. THE TOWN OF BERLIN AND ITS MAPPING CONTRACTORS ASSUME NO LEGAL RESPONSIBILITY FOR THE INFORMATION CONTAINED HEREIN.