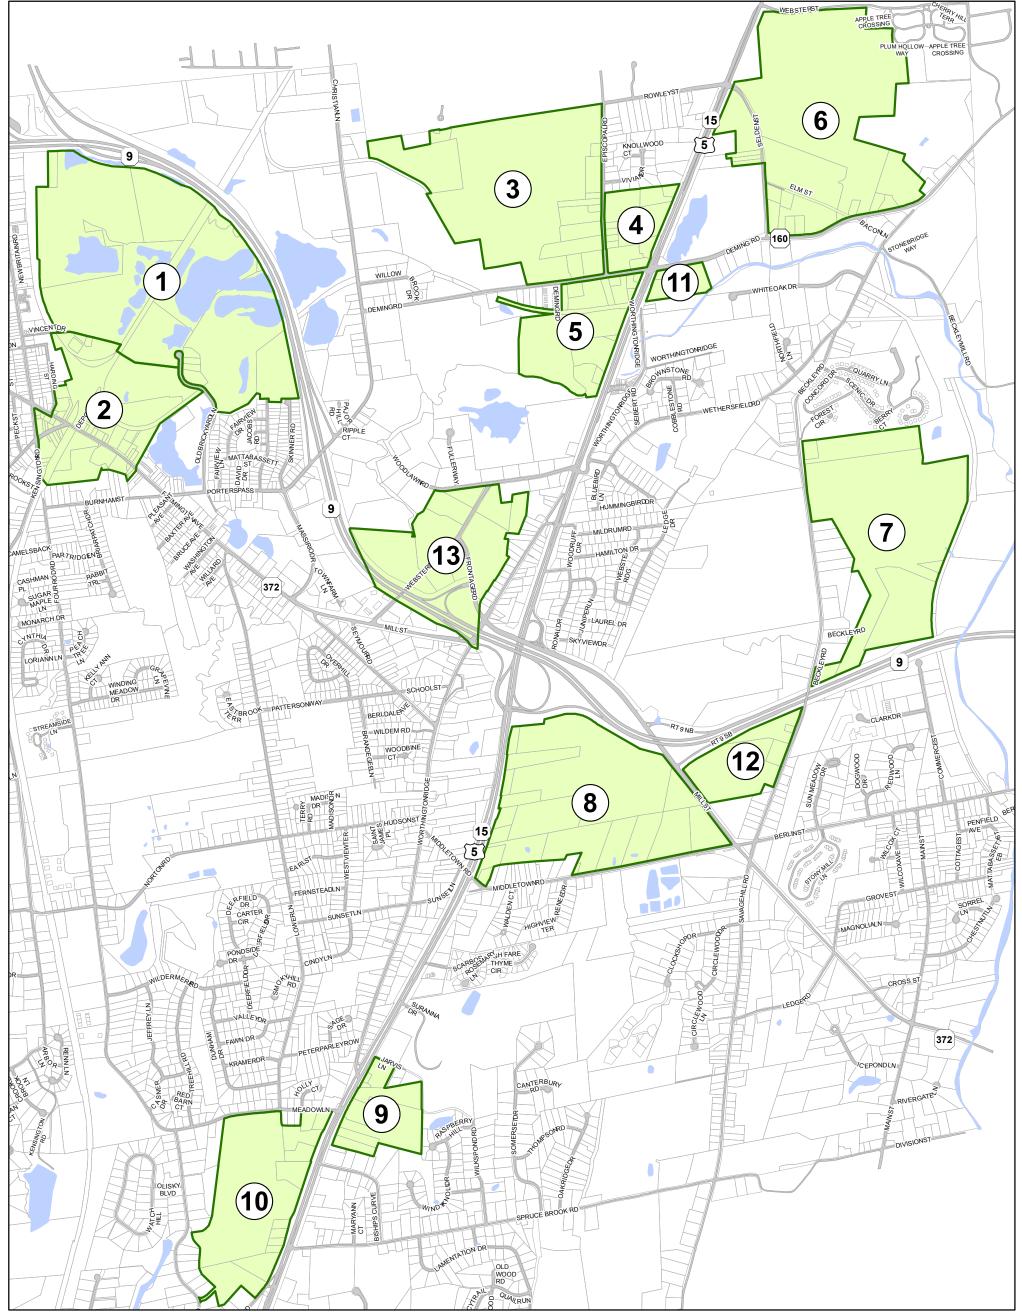

## Town of Berlin

**Targeted Economic Development Sites** 

DISCLAIMER: THIS MAP IS PREPARED FOR THE INVENTORY OF REAL PROPERTY WITHIN THE TOWN OF BERLIN AND IS COMPLED FROM RECORDED DEEDS, PLATS, TAX MAPS, SURVEYS, PLANIMETRIC MAPS AND OTHER PUBLIC RECORDS AND DATA. USERS OF THIS TAXMAP ARE HEREBY NOTIFIED THAT THE AFOREMENTIONED PUBLIC PRIMARY INFORMATION SOURCES SHOULD BE CONSULTED FOR VERIFICATION OF THE INFORMATION CONTAINED ON THIS MAP. THE TOWN OF BERLIN AND ITS MAPPING CONTRACTORS ASSUME NO LEGAL RESPONSIBILITY FOR THE INFORMATION CONTAINED HEREIN.