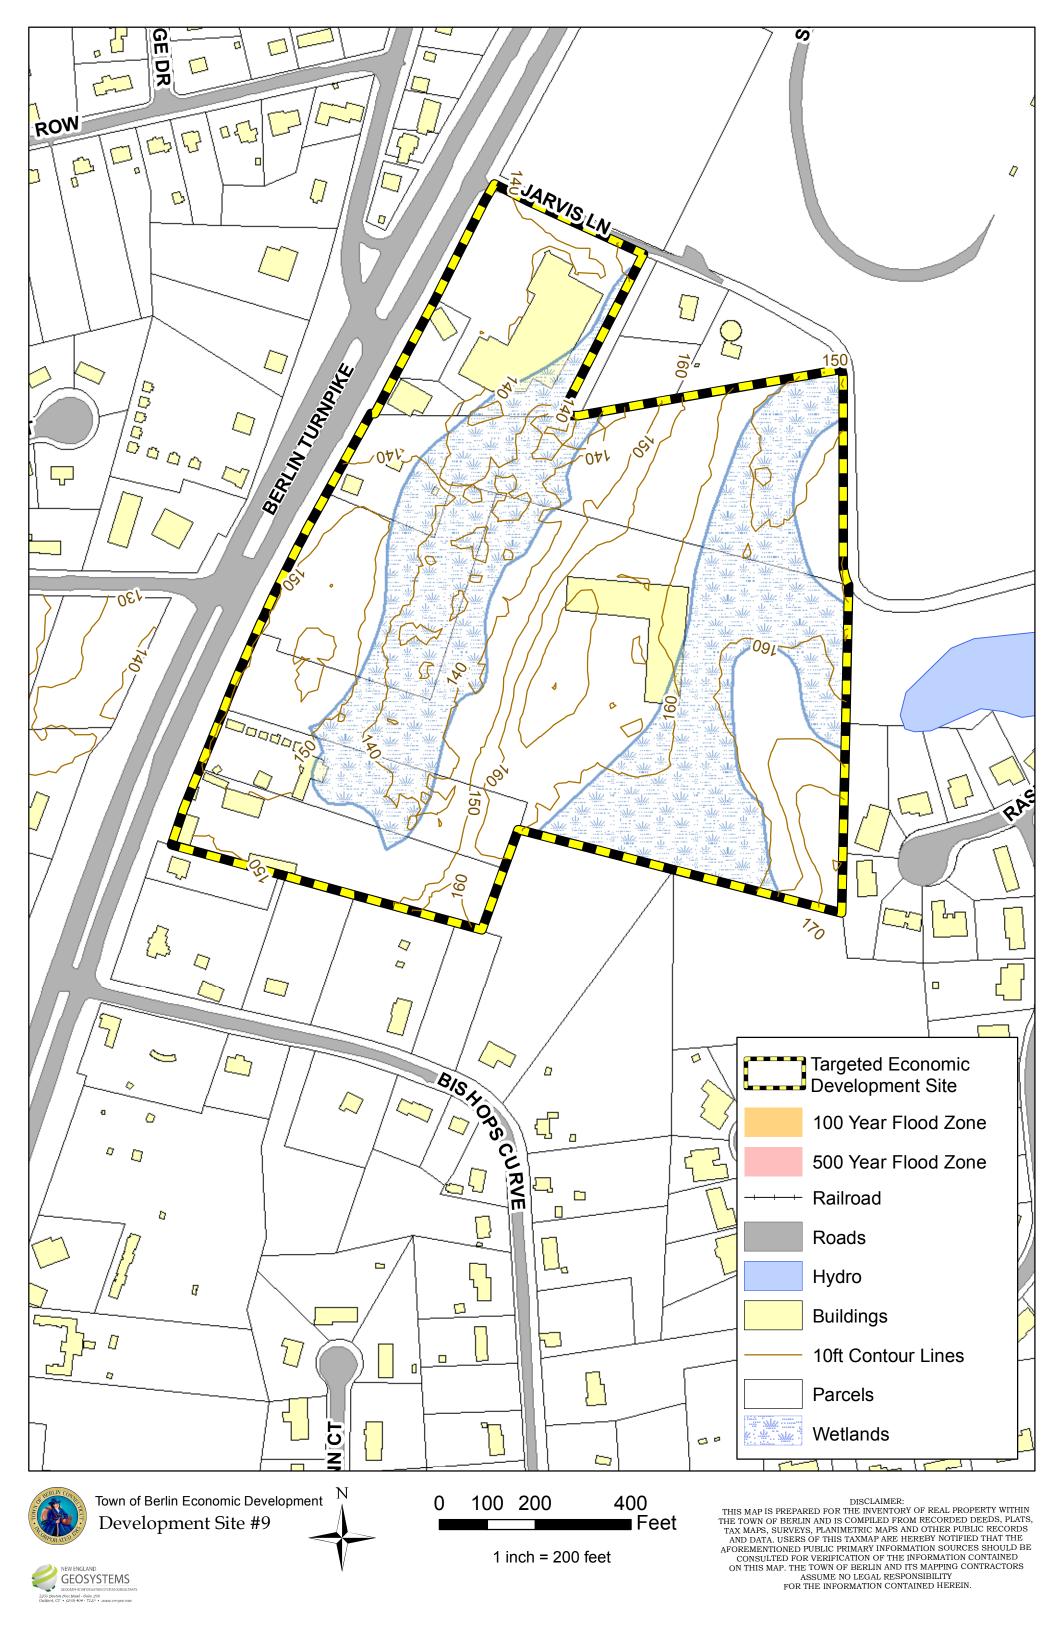

DISCLAIMER: THIS MAP IS PREPARED FOR THE INVENTORY OF REAL PROPERTY WITHIN THE TOWN OF BERLIN AND IS COMPLED FROM RECORDED DEEDS, PLATS, TAX MAPS, SURVEYS, PLANIMETRIC MAPS AND OTHER PUBLIC RECORDS AND DATA. USERS OF THIS TAXMAP ARE HEREBY NOTIFIED THAT THE AFOREMENTIONED PUBLIC PRIMARY INFORMATION SOURCES SHOULD BE CONSULTED FOR VERIFICATION OF THE INFORMATION CONTAINED ON THIS MAP. THE TOWN OF BERLIN AND ITS MAPPING CONTRACTORS ASSUME NO LEGAL RESPONSIBILITY FOR THE INFORMATION CONTAINED HEREIN.