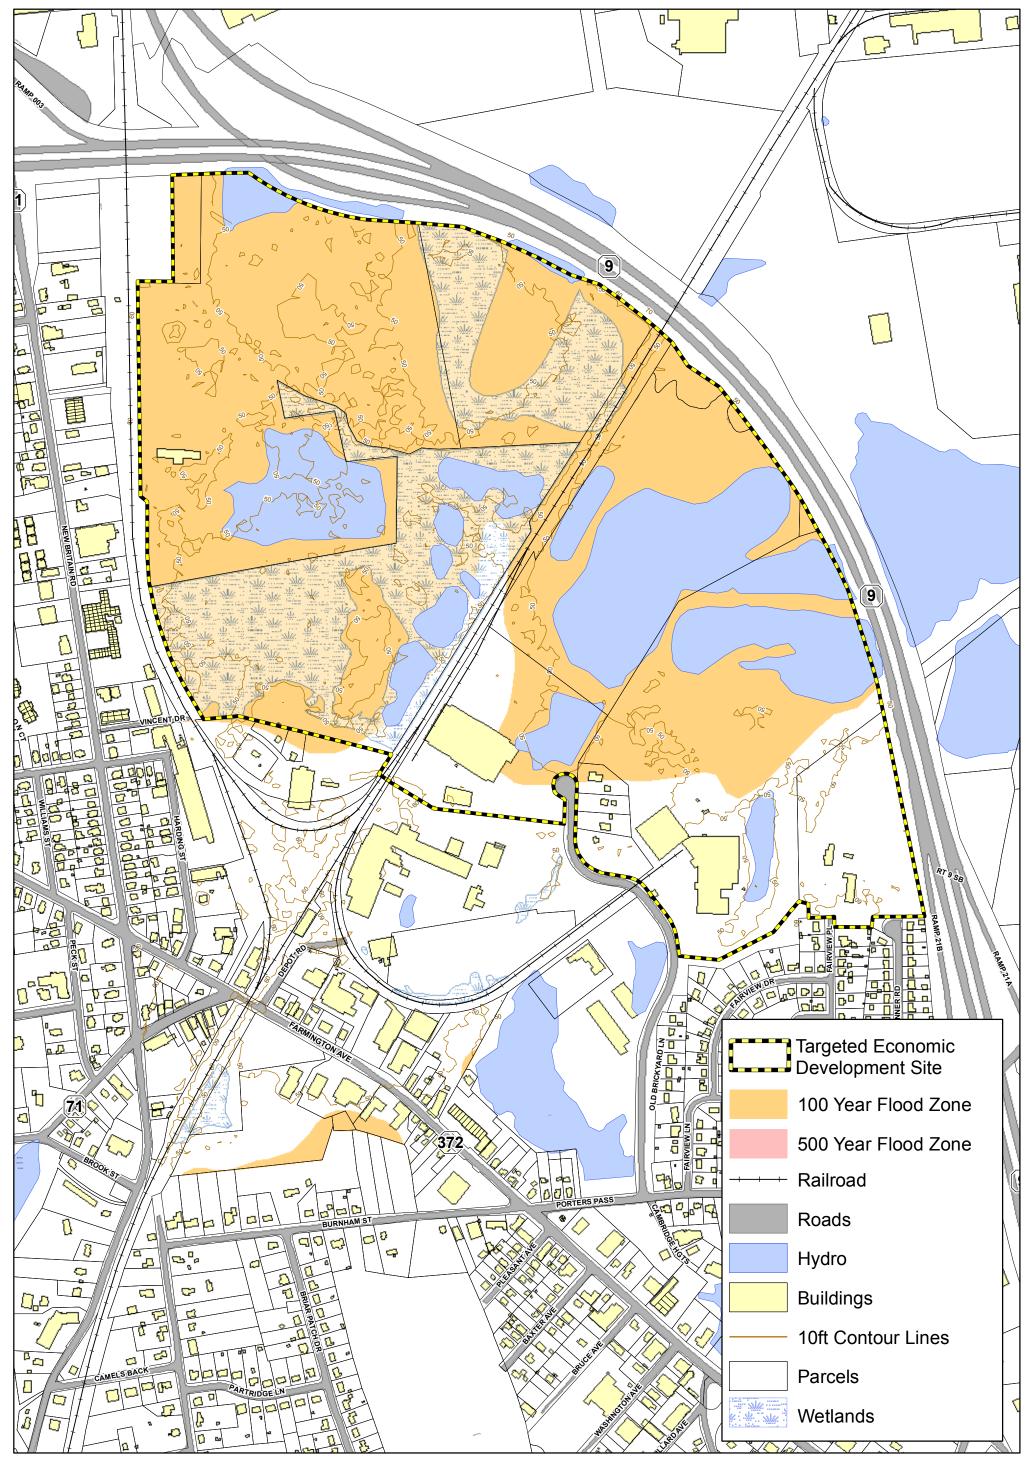

Town of Berlin Economic Development Development Site #1 Ν

DISCLAIMER: THIS MAP IS PREPARED FOR THE INVENTORY OF REAL PROPERTY WITHIN THE TOWN OF BERLIN AND IS COMPLED FROM RECORDED DEEDS, PLATS, TAX MAPS, SURVEYS, PLANIMETRIC MAPS AND OTHER PUBLIC RECORDS AND DATA. USERS OF THIS TAXMAP ARE HEREBY NOTIFIED THAT THE AFOREMENTIONED PUBLIC PRIMARY INFORMATION SOURCES SHOULD BE CONSULTED FOR VERIFICATION OF THE INFORMATION CONTAINED ON THIS MAP. THE TOWN OF BERLIN AND ITS MAPPING CONTRACTORS ASSUME NO LEGAL RESPONSIBILITY FOR THE INFORMATION CONTAINED HEREIN.

DISCLAIMER: THIS MAP IS PREPARED FOR THE INVENTORY OF REAL PROPERTY WITHIN THE TOWN OF BERLIN AND IS COMPLED FROM RECORDED DEEDS, PLATS, TAX MAPS, SURVEYS, PLANIMETRIC MAPS AND OTHER PUBLIC RECORDS AND DATA. USERS OF THIS TAXMAP ARE HEREBY NOTIFIED THAT THE AFOREMENTIONED PUBLIC PRIMARY INFORMATION SOURCES SHOULD BE CONSULTED FOR VERIFICATION OF THE INFORMATION CONTAINED ON THIS MAP. THE TOWN OF BERLIN AND ITS MAPPING CONTRACTORS ASSUME NO LEGAL RESPONSIBILITY FOR THE INFORMATION CONTAINED HEREIN.