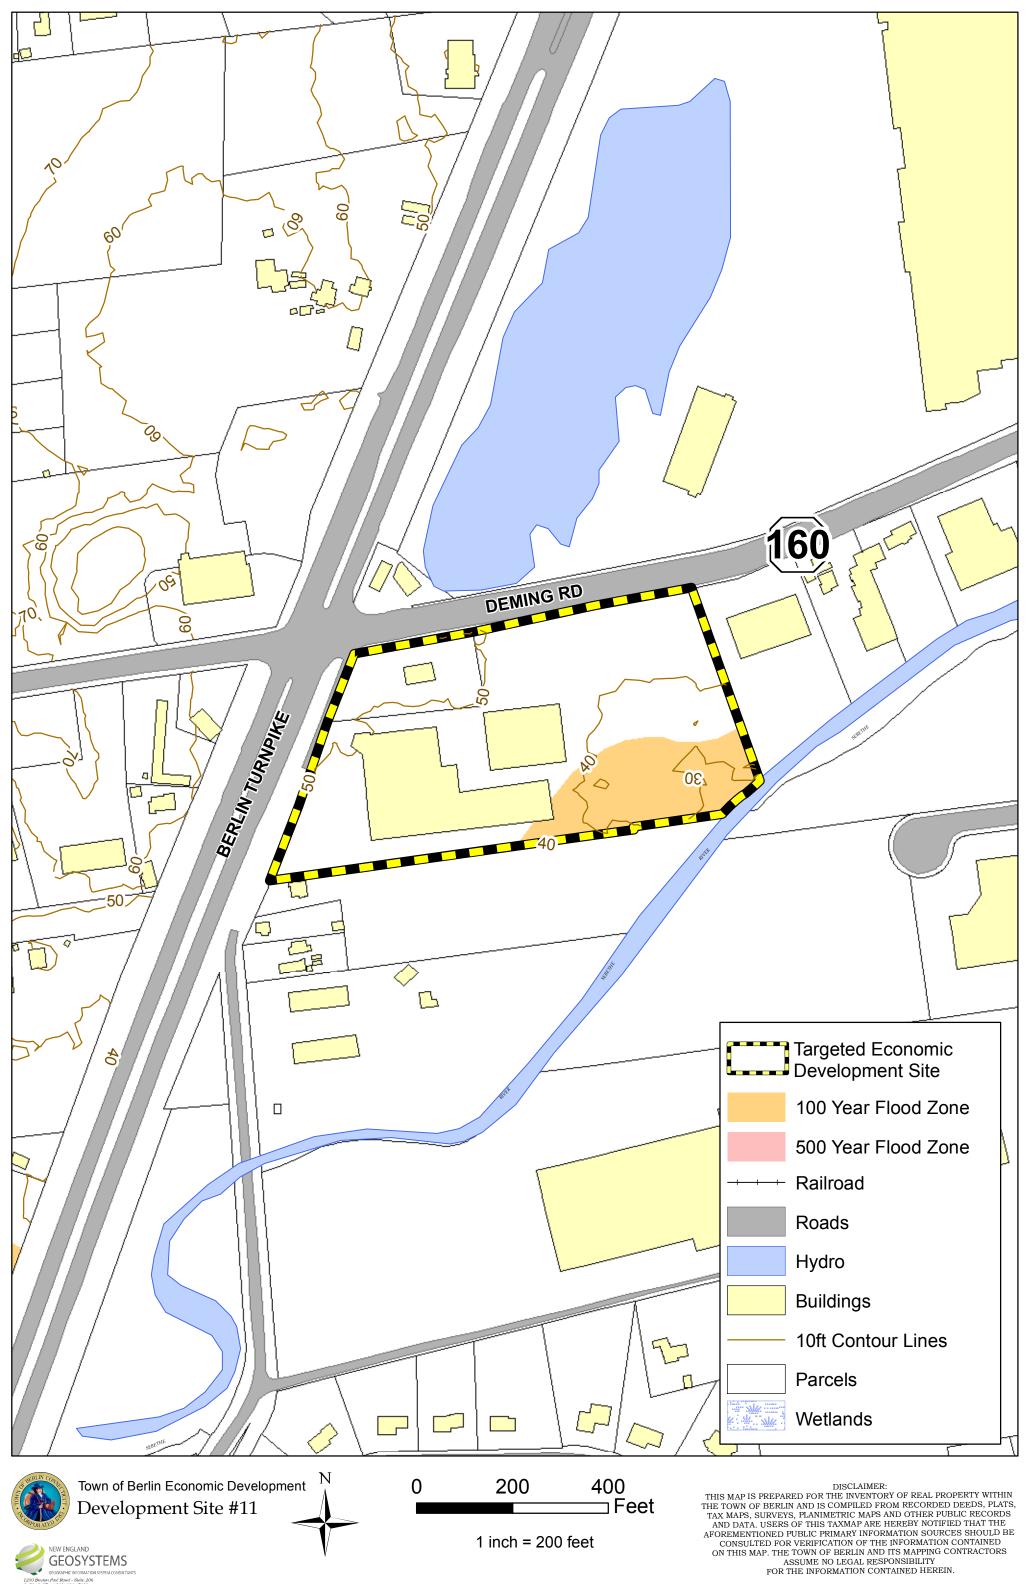

DISCLAIMER: THIS MAP IS PREPARED FOR THE INVENTORY OF REAL PROPERTY WITHIN THE TOWN OF BERLIN AND IS COMPLED FROM RECORDED DEEDS, PLATS, TAX MAPS, SURVEYS, PLANIMETRIC MAPS AND OTHER PUBLIC RECORDS AND DATA. USERS OF THIS TAXMAP ARE HEREBY NOTIFIED THAT THE AFOREMENTIONED PUBLIC PRIMARY INFORMATION SOURCES SHOULD BE CONSULTED FOR VERIFICATION OF THE INFORMATION CONTAINED ON THIS MAP. THE TOWN OF BERLIN AND ITS MAPPING CONTRACTORS ASSUME NO LEGAL RESPONSIBILITY FOR THE INFORMATION CONTAINED HEREIN.