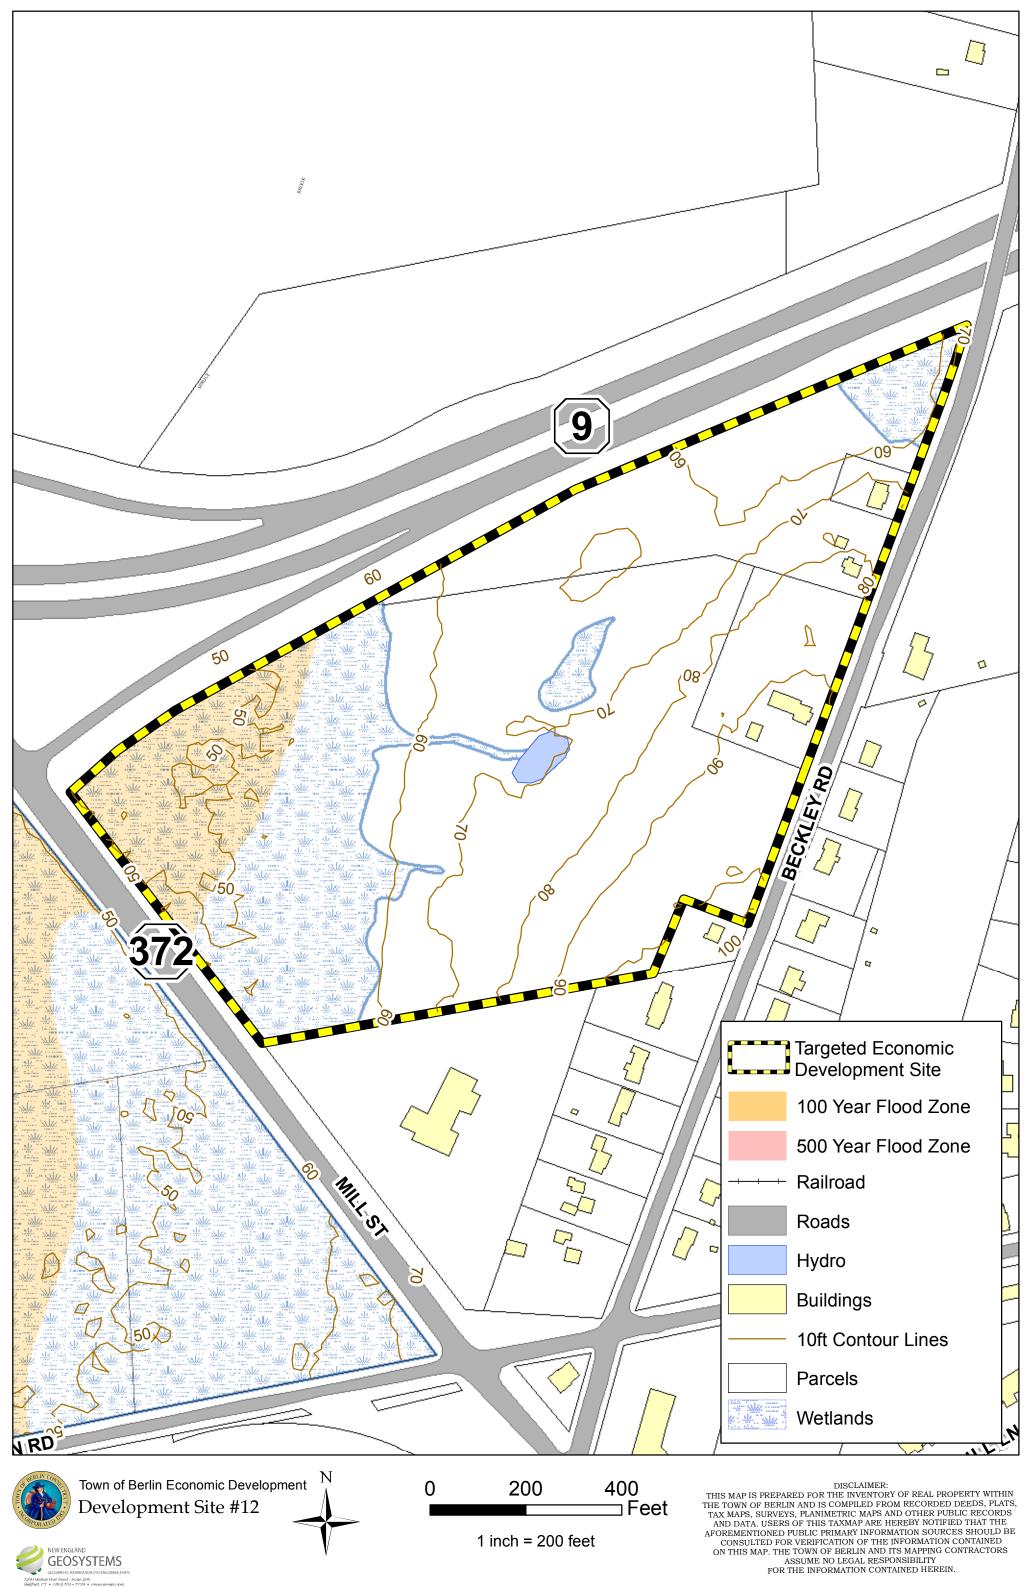

DISCLAIMER: THIS MAP IS PREPARED FOR THE INVENTORY OF REAL PROPERTY WITHIN THE TOWN OF BERLIN AND IS COMPLED FROM RECORDED DEEDS, PLATS, TAX MAPS, SURVEYS, PLANIMETRIC MAPS AND OTHER PUBLIC RECORDS AND DATA. USERS OF THIS TAXMAP ARE HEREBY NOTIFIED THAT THE AFOREMENTIONED PUBLIC PRIMARY INFORMATION SOURCES SHOULD BE CONSULTED FOR VERIFICATION OF THE INFORMATION CONTAINED ON THIS MAP. THE TOWN OF BERLIN AND ITS MAPPING CONTRACTORS ASSUME NO LEGAL RESPONSIBILITY FOR THE INFORMATION CONTAINED HEREIN.