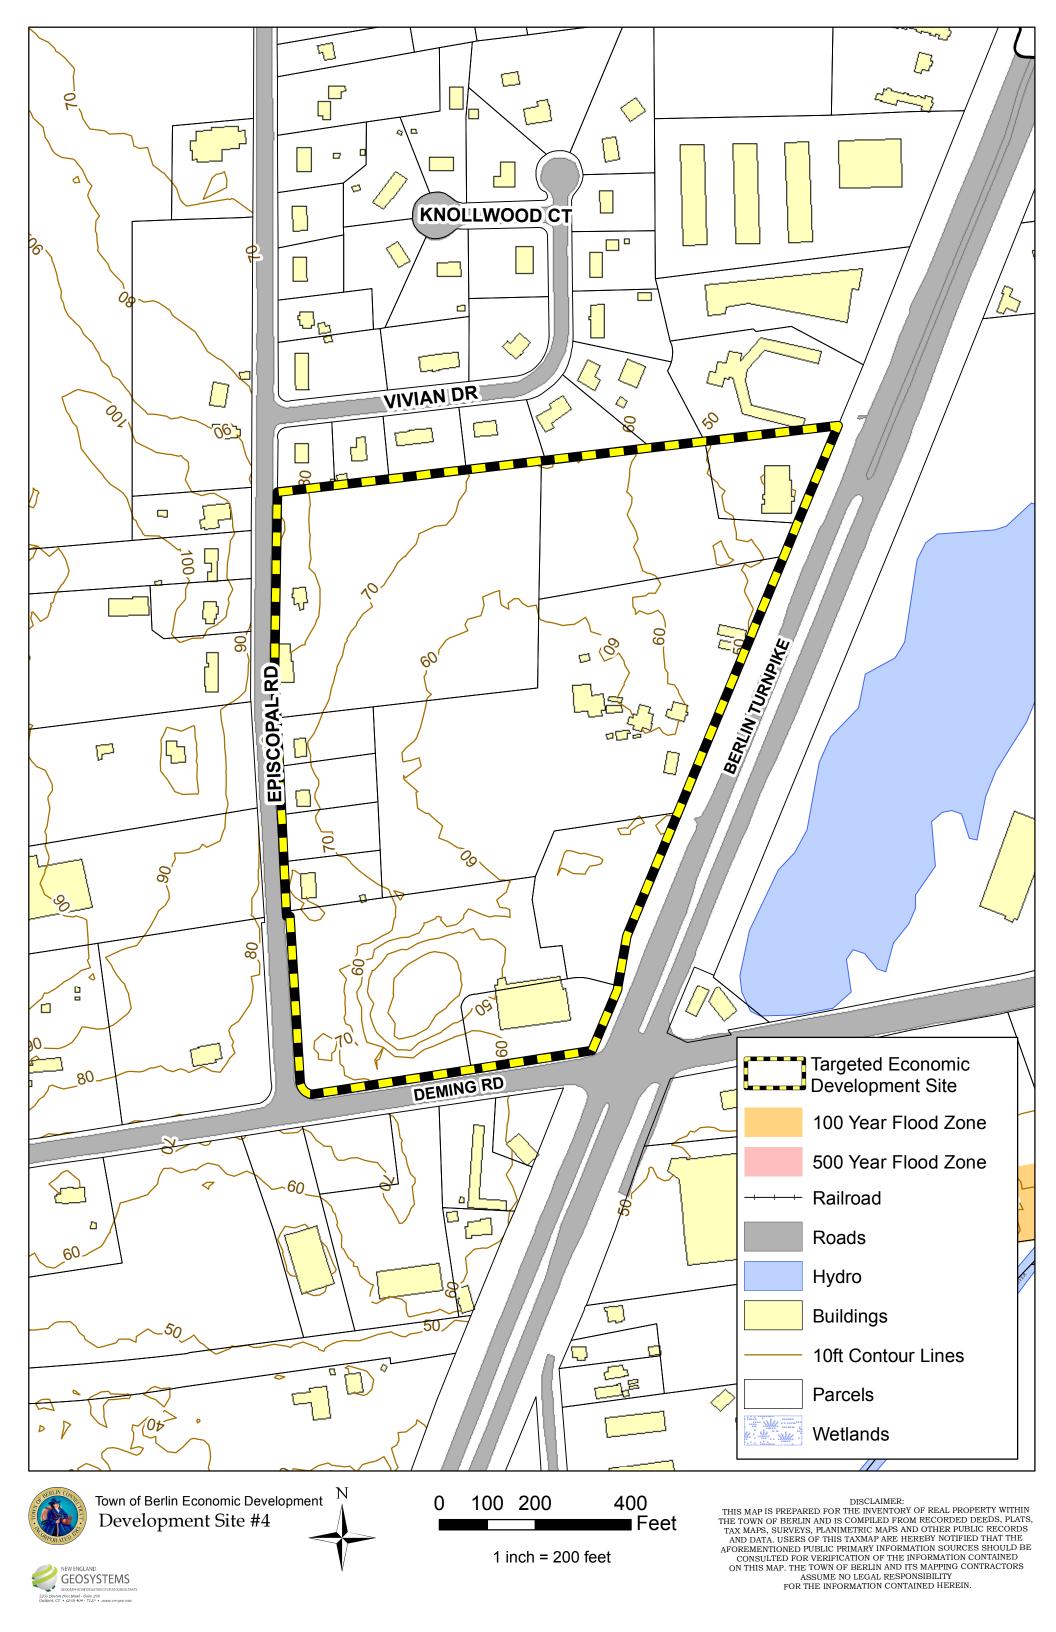

1 inch = 300 feet

DISCLAIMER: THIS MAP IS PREPARED FOR THE INVENTORY OF REAL PROPERTY WITHIN THE TOWN OF BERLIN AND IS COMPLED FROM RECORDED DEEDS, PLATS, TAX MAPS, SURVEYS, PLANIMETRIC MAPS AND OTHER PUBLIC RECORDS AND DATA. USERS OF THIS TAXMAP ARE HEREBY NOTIFIED THAT THE AFOREMENTIONED PUBLIC PRIMARY INFORMATION SOURCES SHOULD BE CONSULTED FOR VERIFICATION OF THE INFORMATION CONTAINED ON THIS MAP. THE TOWN OF BERLIN AND ITS MAPPING CONTRACTORS ASSUME NO LEGAL RESPONSIBILITY FOR THE INFORMATION CONTAINED HEREIN.