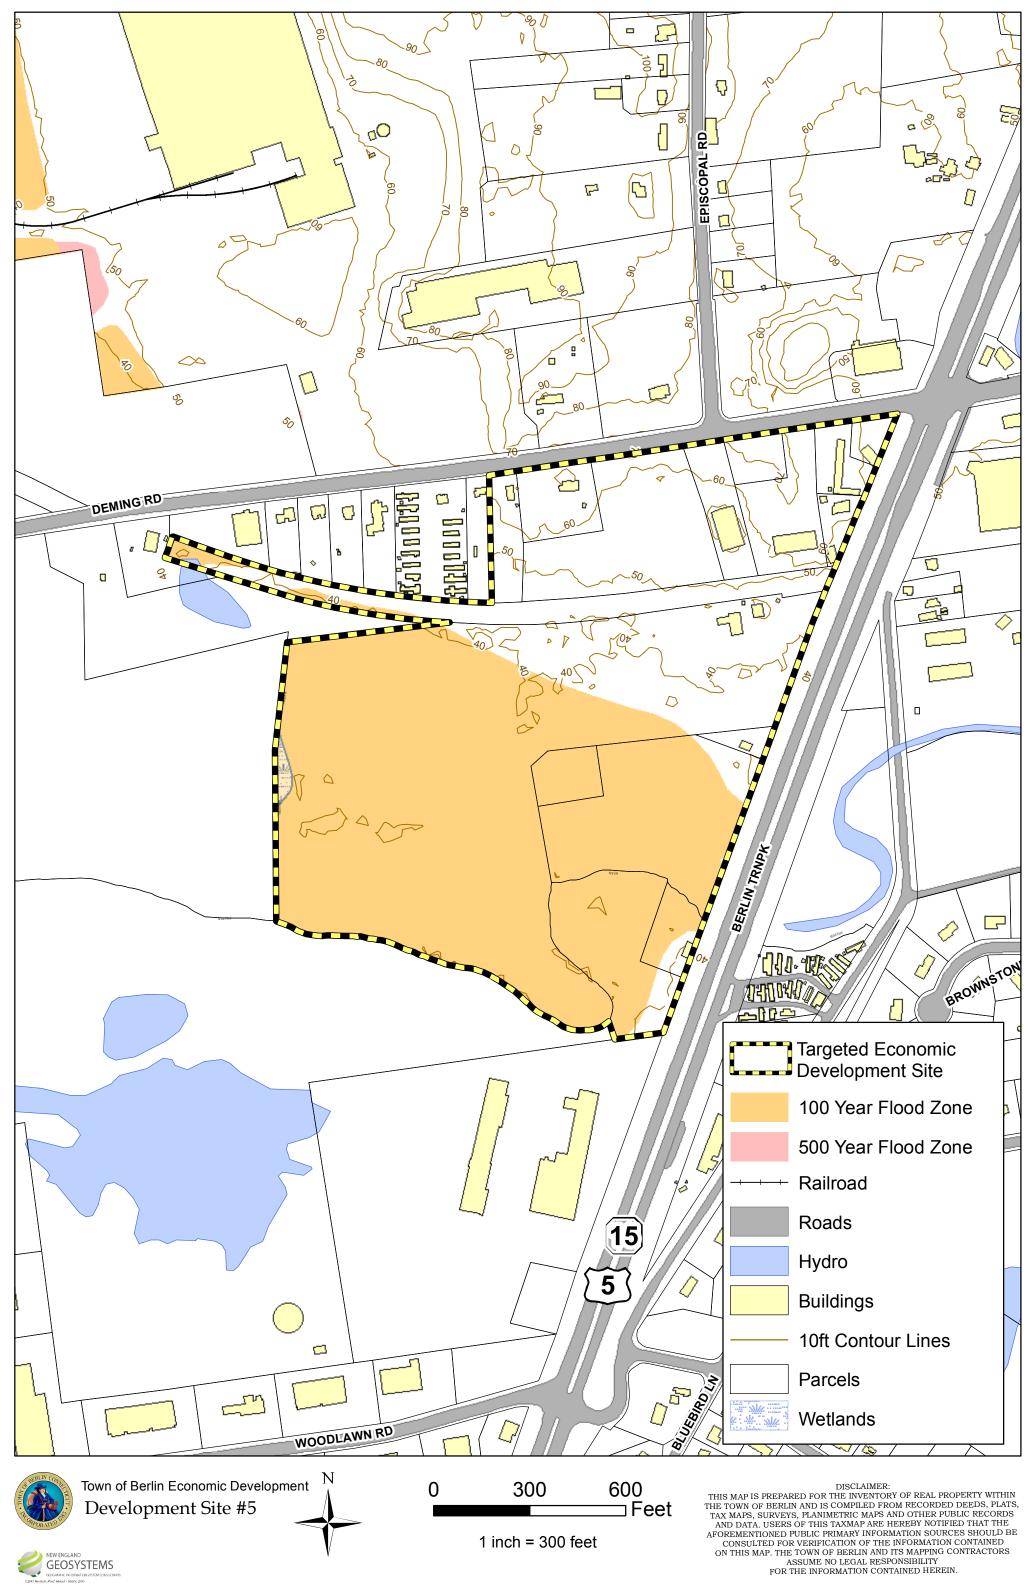

600 \_\_\_ Feet

300

1 inch = 300 feet

GEOGRAPHIC INFORMATION SYSTEM CONSULT T200 Hastion Post Road - Solite 200 Gelifford, CT - (2021) 404 - 7129 - unintume-geo.co

GEOSYSTEMS Post Road - State 206

NEW ENGLAND