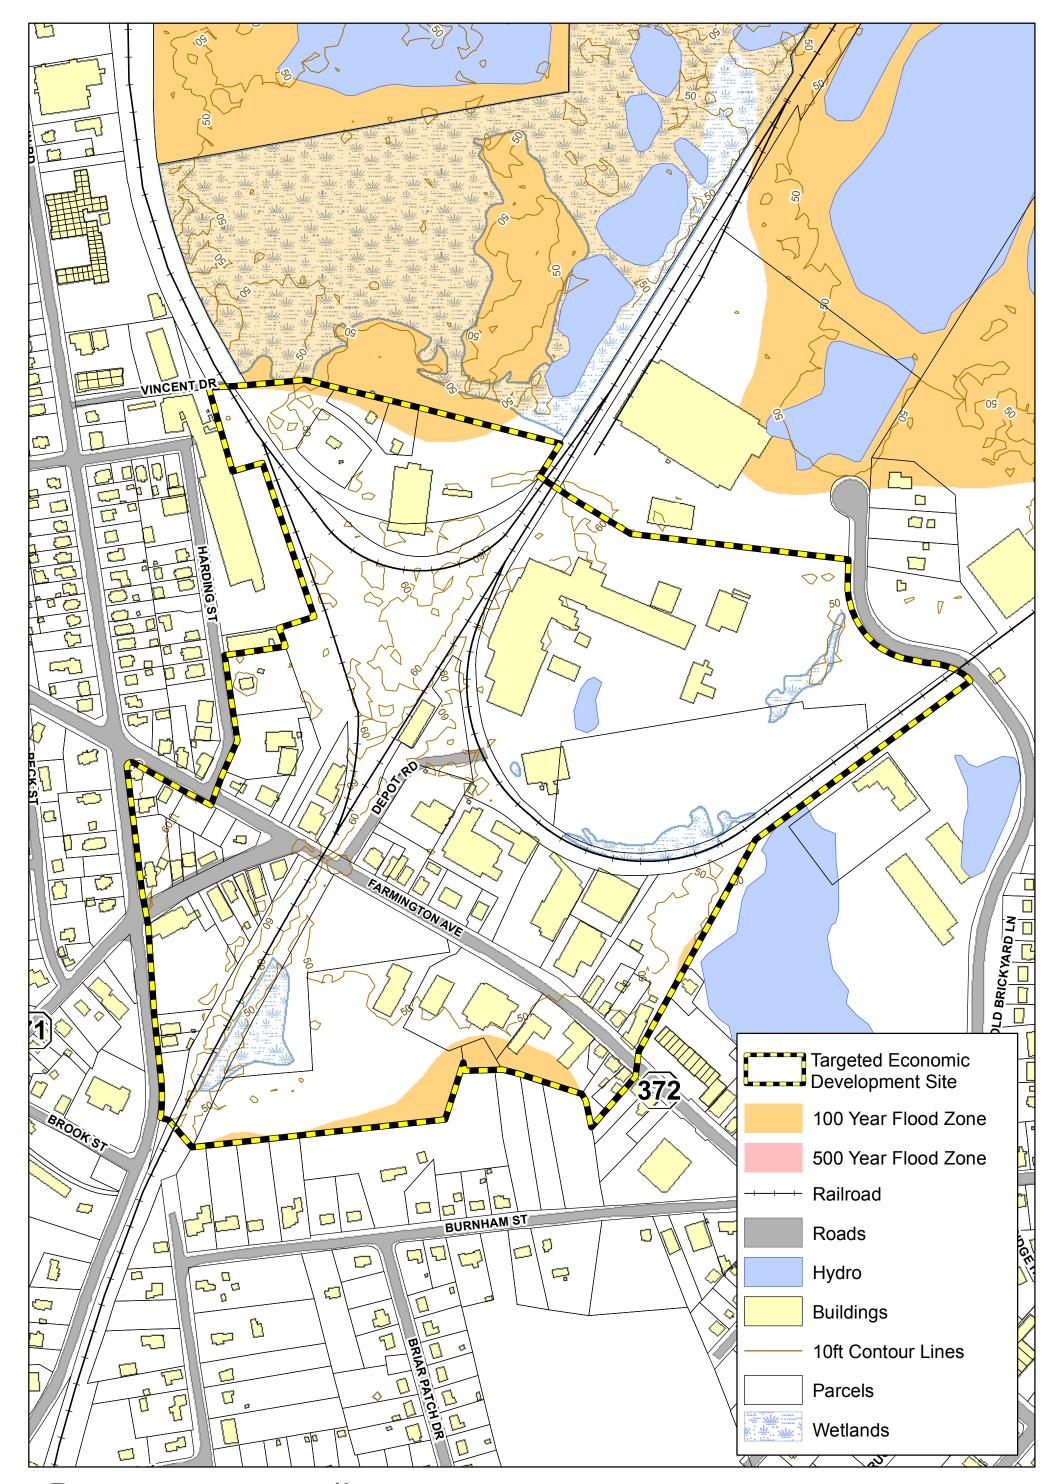

Town of Berlin Economic Development Development Site #1 Ν

DISCLAIMER: THIS MAP IS PREPARED FOR THE INVENTORY OF REAL PROPERTY WITHIN THE TOWN OF BERLIN AND IS COMPLED FROM RECORDED DEEDS, PLATS, TAX MAPS, SURVEYS, PLANIMETRIC MAPS AND OTHER PUBLIC RECORDS AND DATA. USERS OF THIS TAXMAP ARE HEREBY NOTIFIED THAT THE AFOREMENTIONED PUBLIC PRIMARY INFORMATION SOURCES SHOULD BE CONSULTED FOR VERIFICATION OF THE INFORMATION CONTAINED ON THIS MAP. THE TOWN OF BERLIN AND ITS MAPPING CONTRACTORS ASSUME NO LEGAL RESPONSIBILITY FOR THE INFORMATION CONTAINED HEREIN.