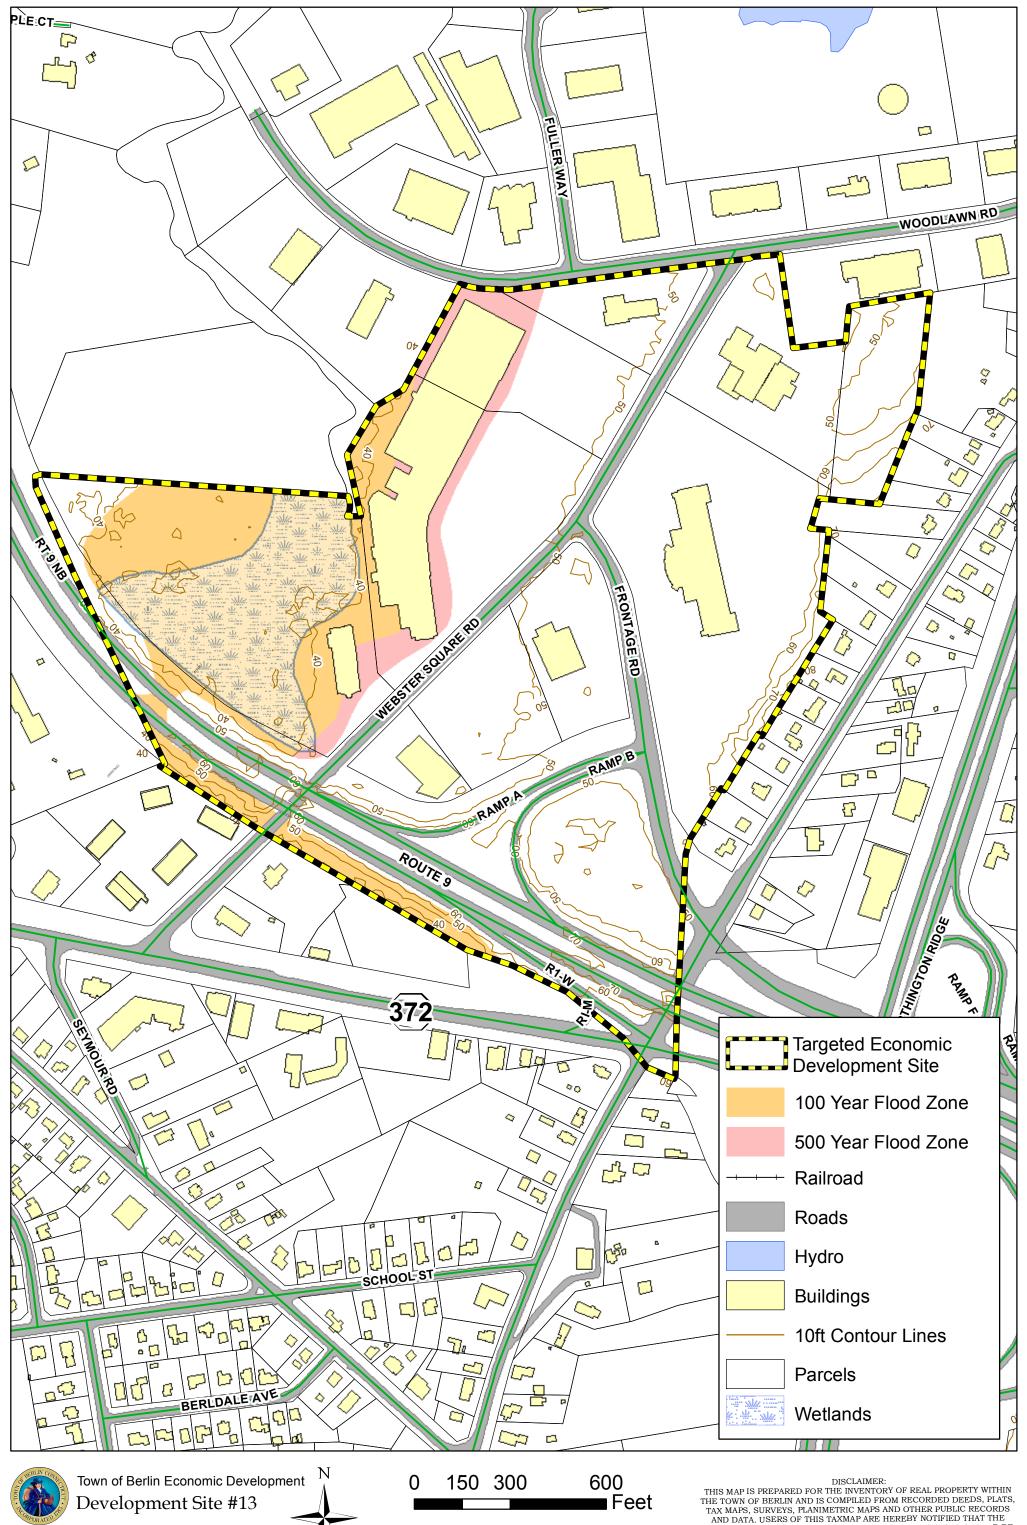

DISCLAIMER: THIS MAP IS PREPARED FOR THE INVENTORY OF REAL PROPERTY WITHIN THE TOWN OF BERLIN AND IS COMPLED FROM RECORDED DEEDS, PLATS, TAX MAPS, SURVEYS, PLANIMETRIC MAPS AND OTHER PUBLIC RECORDS AND DATA. USERS OF THIS TAXMAP ARE HEREBY NOTIFIED THAT THE AFOREMENTIONED PUBLIC PRIMARY INFORMATION SOURCES SHOULD BE CONSULTED FOR VERIFICATION OF THE INFORMATION CONTAINED ON THIS MAP. THE TOWN OF BERLIN AND ITS MAPPING CONTRACTORS ASSUME NO LEGAL RESPONSIBILITY FOR THE INFORMATION CONTAINED HEREIN.