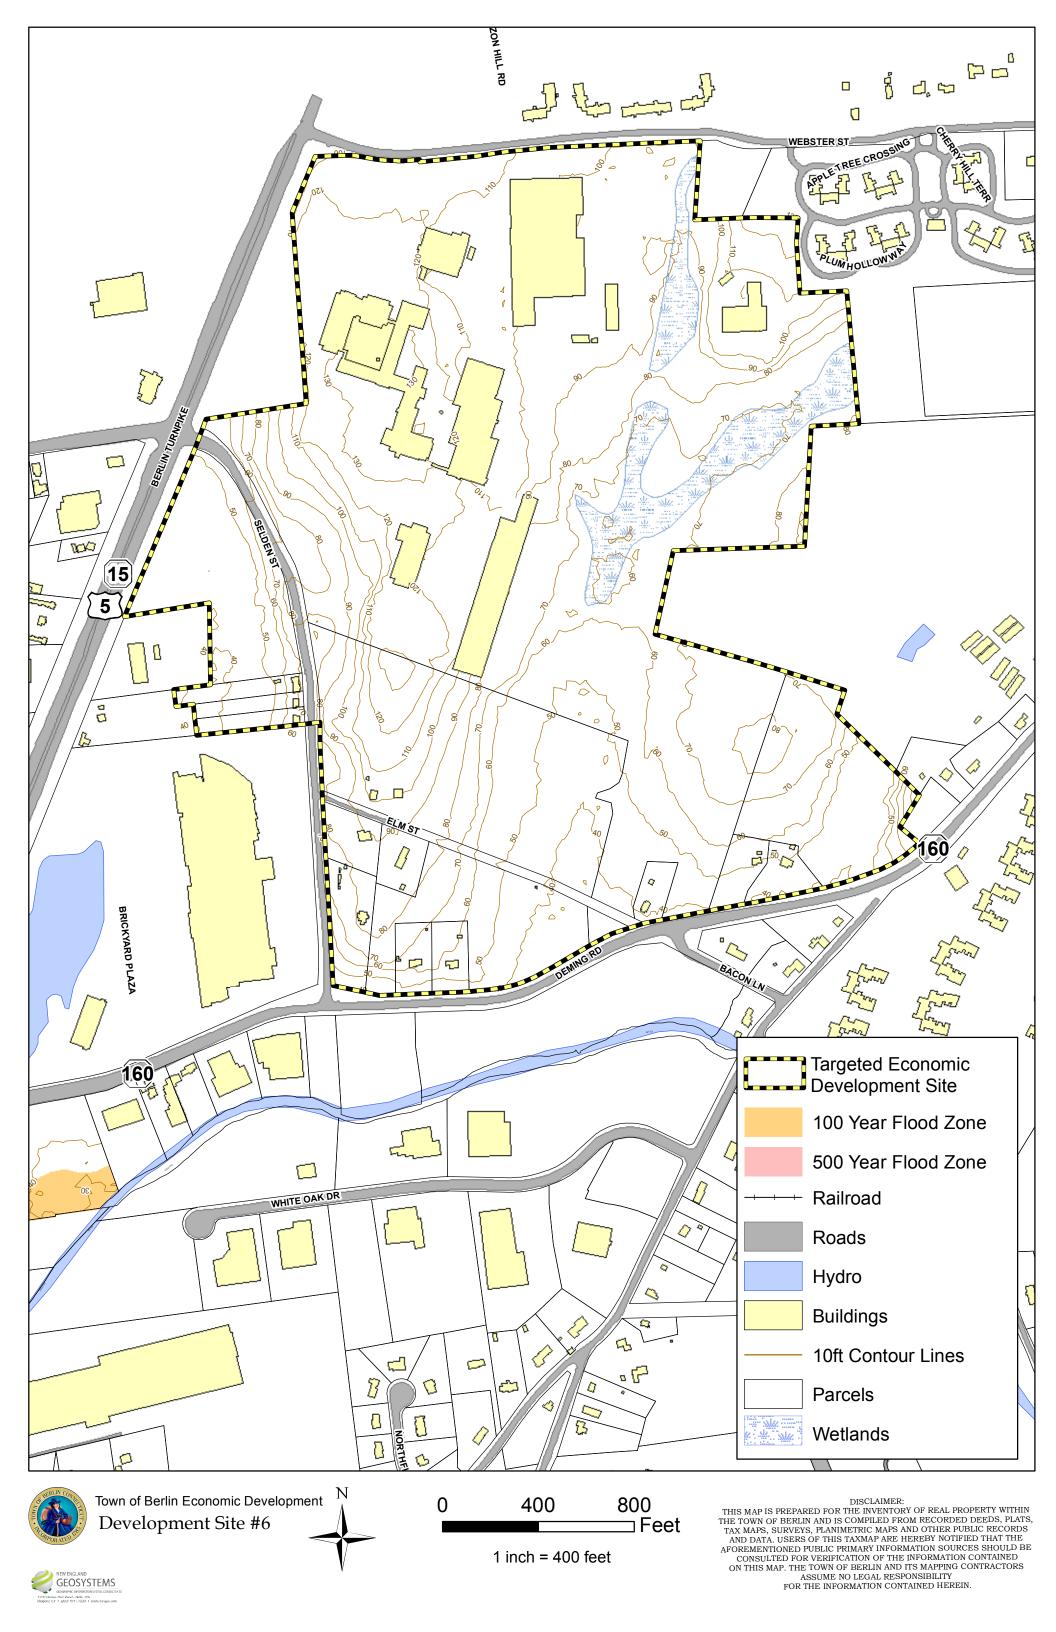

DISCLAIMER: THIS MAP IS PREPARED FOR THE INVENTORY OF REAL PROPERTY WITHIN THE TOWN OF BERLIN AND IS COMPLED FROM RECORDED DEEDS, PLATS, TAX MAPS, SURVEYS, PLANIMETRIC MAPS AND OTHER PUBLIC RECORDS AND DATA. USERS OF THIS TAXMAP ARE HEREBY NOTIFIED THAT THE AFOREMENTIONED PUBLIC PRIMARY INFORMATION SOURCES SHOULD BE CONSULTED FOR VERIFICATION OF THE INFORMATION CONTAINED ON THIS MAP. THE TOWN OF BERLIN AND ITS MAPPING CONTRACTORS ASSUME NO LEGAL RESPONSIBILITY FOR THE INFORMATION CONTAINED HEREIN.