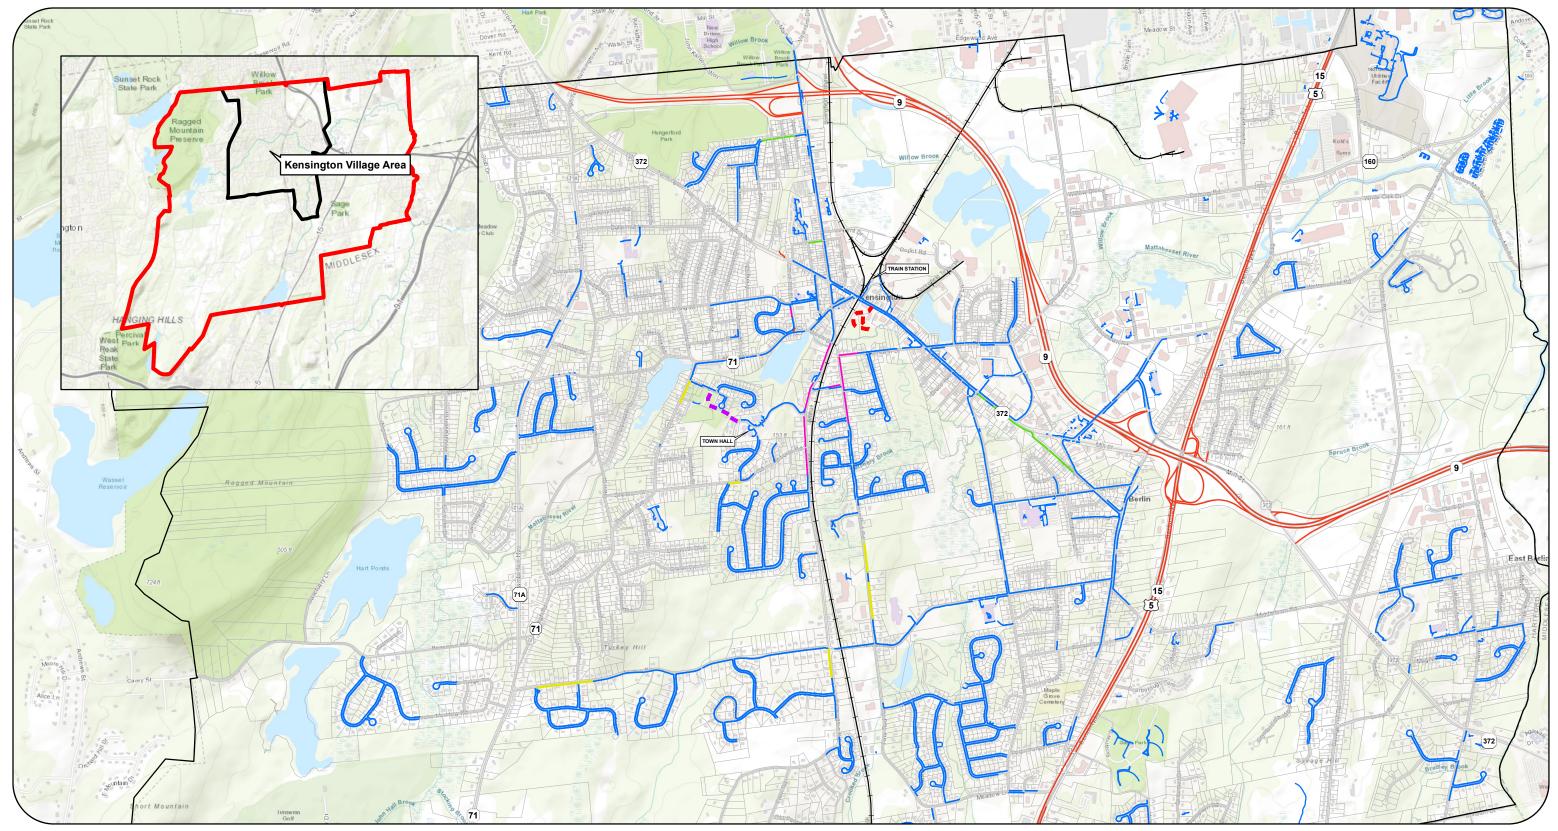

## Town of Berlin, Connecticut Kensington Village Area Pedestrian Improvements

Map Produced: January 2024

DISCLAIMER: THIS MAP IS PREPARED FOR THE INVENTORY OF REAL PROPERTY WITHIN THE TOWN OF BERLIN AND IS COMPILED FROM RECORDED DEEDS, PLATS, TAX MAPS, SURVEYS, PLANIMETRIC MAPS AND OTHER PUBLIC RECORDS AND DATA. USERS OF THIS TAXMAP ARE HEREBY NOTIFIED THAT THE AFOREMENTIONED PUBLIC PRIMARY INFORMATION SOURCES SHOULD BE CONSULTED FOR VERIFICATION OF THE INFORMATION CONTAINED ON THIS MAP. THE TOWN OF BERLIN AND ITS MAPPING CONTRACTORS ASSUME NO LEGAL RESPONSIBILITY ASSUME NO LEGAL RESPONSIBILITY FOR THE INFORMATION CONTAINED HEREIN.

Ν

Newport Center Rail Trails, CT Community Challenge Grant 2023 Percival Field to Town Hall, completed 2023

Completed 2017, STEAP Grant Completed 2023, Connectivity & STEAP Grants -